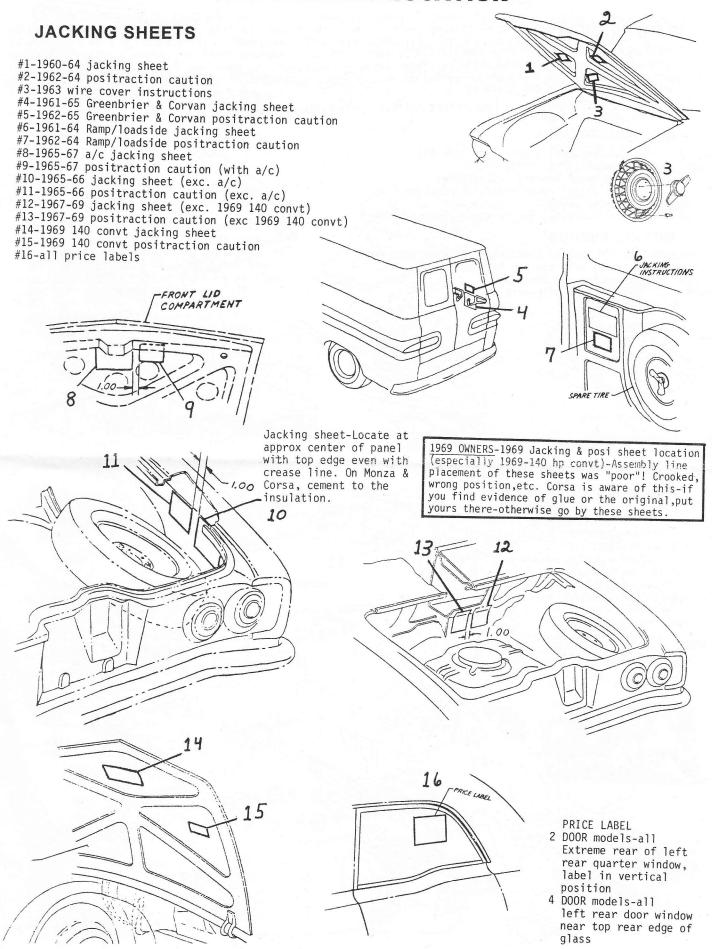

We hope you will find the following information useful in correctly locating various Corvair decals, jacking sheets & related items. Most of these diagrams & locations were taken directly from the assembly manuals used on the assembly line. Some give actual dimensions, while others just showed the worker the general area. Most original stickers & decals have fallen off & been replaced. If a sticker appears to be in the correct area, we suggest you place your replacement in the same spot. If the sticker does not seem to be in the correct location then go by these instructions. We welcome any corrections or additional information & will update these sheets at some time.





## Corvair DECAL LOCATION