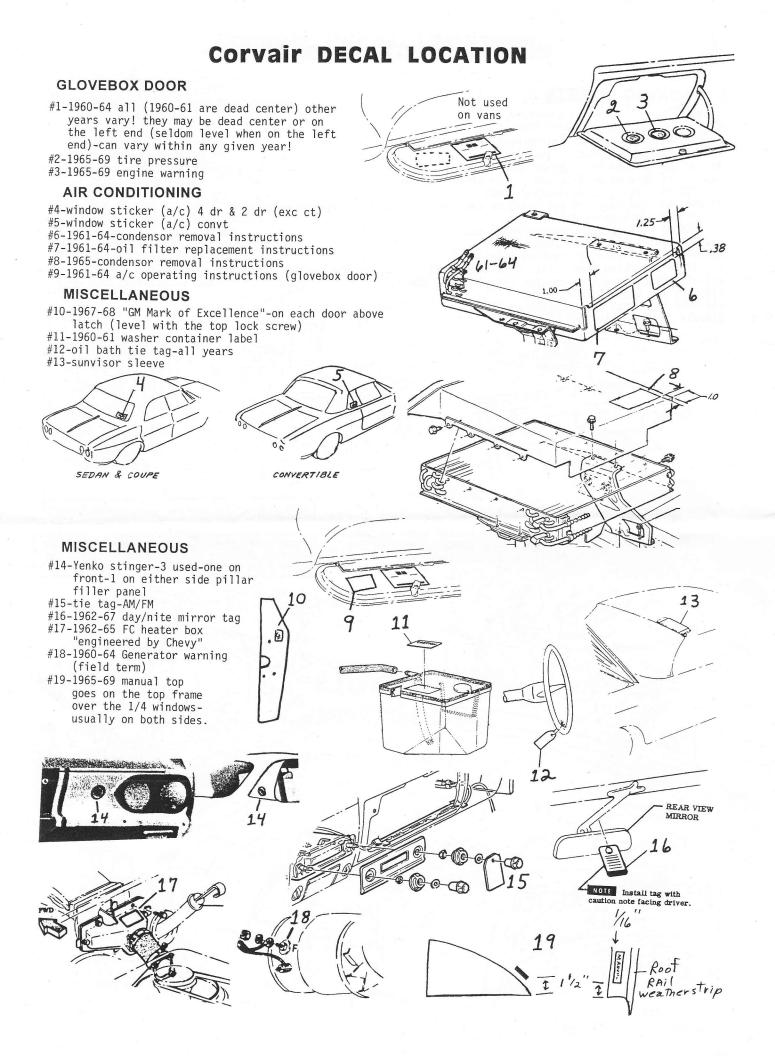

We hope you will find the following information useful in correctly locating various Corvair decals, jacking sheets & related items. Most of these diagrams & locations were taken directly from the assembly manuals used on the assembly line. Some give actual dimensions, while others just showed the worker the general area. Most original stickers & decals have fallen off & been replaced. If a sticker appears to be in the correct area, we suggest you place your replacement in the same spot. If the sticker does not seem to be in the correct location then go by these instructions. We welcome any corrections or additional information & will update these sheets at some time.





## Corvair DECAL LOCATION