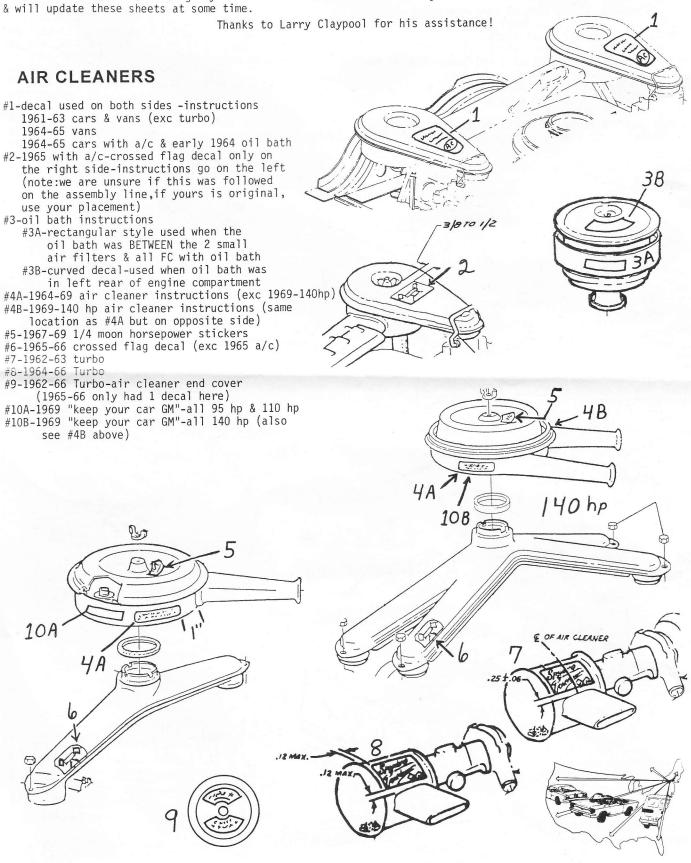

We hope you will find the following information useful in correctly locating various Corvair decals, jacking sheets & related items. Most of these diagrams & locations were taken directly from the assembly manuals used on the assembly line. Some give actual dimensions, while others just showed the worker the general area. Most original stickers & decals have fallen off & been replaced. If a sticker appears to be in the correct area, we suggest you place your replacement in the same spot. If the sticker does not seem to be in the correct location then go by these instructions. We welcome any corrections or additional information & will update these sheets at some time.





## Corvair DECAL LOCATION