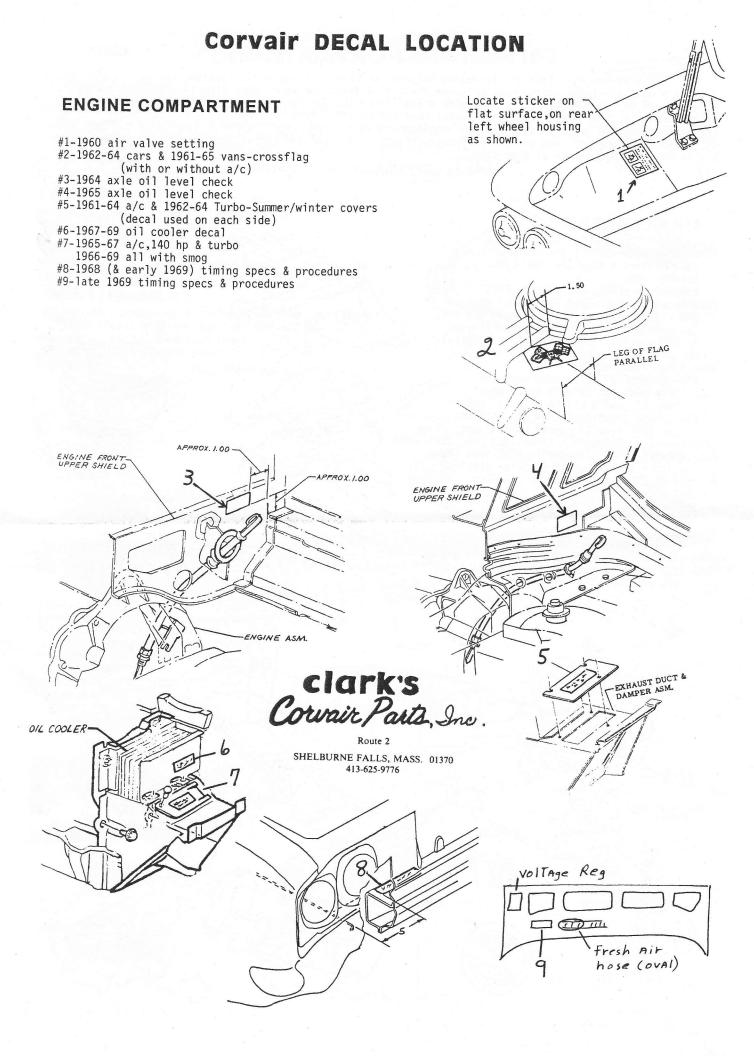

We hope you will find the following information useful in correctly locating various Corvair decals, jacking sheets & related items. Most of these diagrams & locations were taken directly from the assembly manuals used on the assembly line. Some give actual dimensions, while others just showed the worker the general area. Most original stickers & decals have fallen off & been replaced. If a sticker appears to be in the correct area, we suggest you place your replacement in the same spot. If the sticker does not seem to be in the correct location then go by these instructions. We welcome any corrections or additional information & will update these sheets at some time.





## Corvair DECAL LOCATION